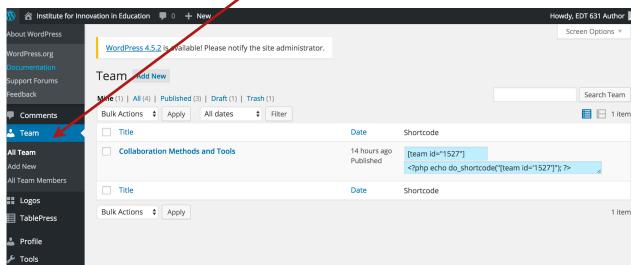

## This is what you will see when you login.

Click on Team on the left menu. This is what you will see. Do not change anything here. Do not click on "Add New" on this page.

Select this box to add your tool review to the correct team.