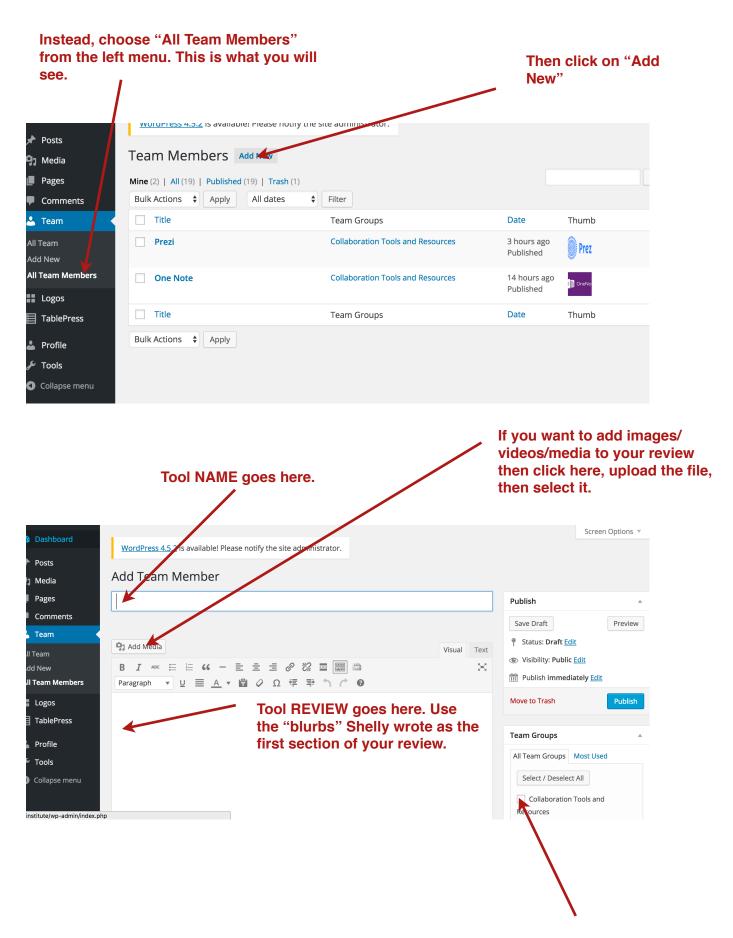

Choose "set featured image" to add the Tool LOGO to your review page. Upload the file and then select it from the image library.

| ) 📸 Institute for Inn | novation in Education   🗭 0 🕂 New |                     |             | Howdy, EDT 631 Au  |
|-----------------------|-----------------------------------|---------------------|-------------|--------------------|
| Dashboard             |                                   |                     |             | Featured Image     |
|                       | Team Member Meta Fields           |                     | <b>A</b>    | Set featured image |
| Posts                 |                                   |                     |             |                    |
| ] Media               | Member Position                   |                     |             |                    |
| Pages                 |                                   |                     |             |                    |
| Comments              | Team Leader                       |                     |             |                    |
| Team                  |                                   |                     |             |                    |
| Team                  | Custom link to this member.       | Add Tool NAME again | to Member F | Position           |
| ld New                | http://hello.com/project-sample   |                     |             |                    |
| ll Team Members       |                                   |                     |             |                    |
| Logos                 | Member Skill.                     |                     |             |                    |
| TablePress            | Member Skill.                     |                     |             |                    |
| Profile               | Sorting Skill Name                | Skill Value(%)      | Remove      |                    |
|                       | Programming                       | 80%                 | Х           |                    |
|                       | Add new                           |                     |             |                    |
| Collapse menu         | Add new                           |                     |             |                    |
|                       |                                   |                     |             |                    |
|                       | Addross                           |                     |             |                    |