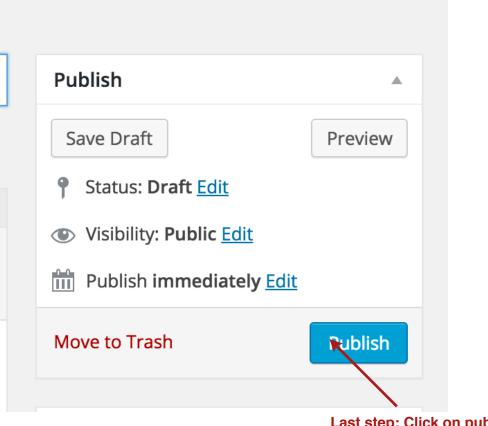

|                                |   |
|    | Logos                                  | hello@exapmle.com                     | Add Tool URL to Member Website |   |
|    | TablePress                             |                                       |                                |   |
| •  | Profile                                | Member Skype.                         |                                |   |
| ŗ  | • Tools                                | skypeusername                         |                                |   |
| 0  | Collapse menu                          |                                       |                                |   |
|    |                                        | Twitter                               |                                |   |



Last step: Click on publish to add your tool review to the site.